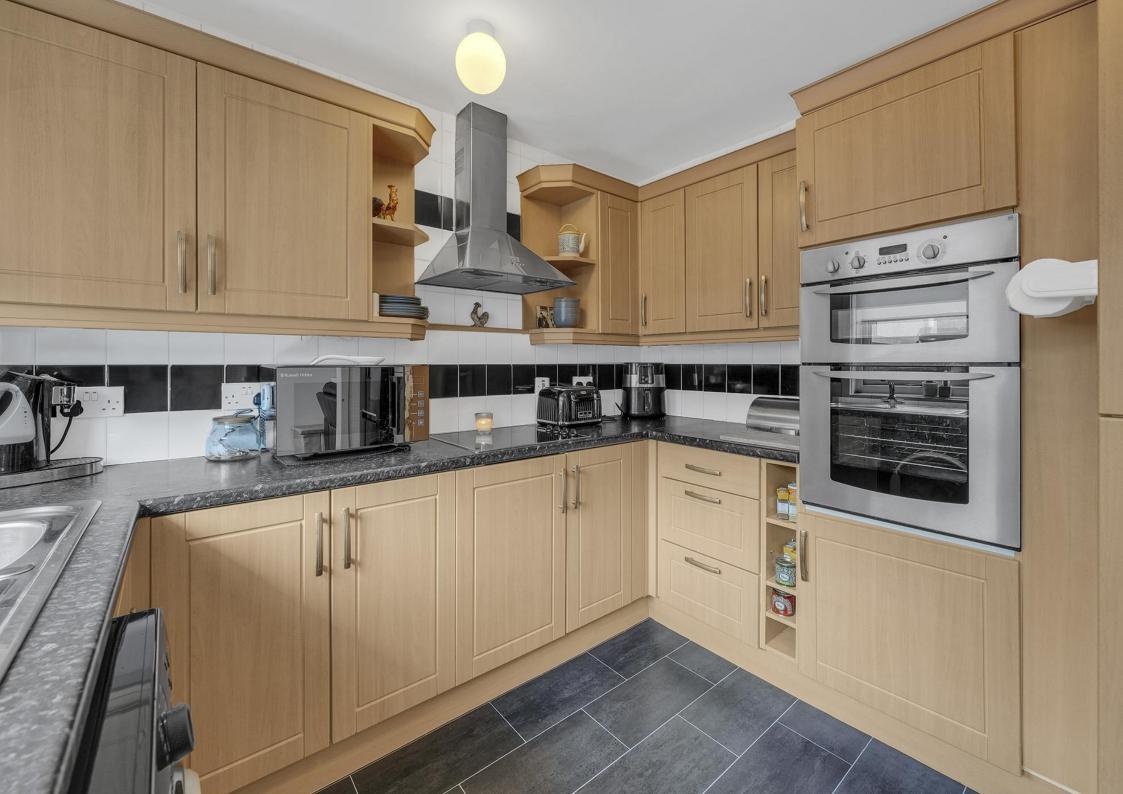

## 2, Auchans Drive, Kilmarnock, KA2 9EF

Donald Ross are delight to present to the market this two bedroom semi detached villa set on a large well manicured plot with multi car driveway, garage & sunroom to the rear.

- Popular Residential Area
- Reception Hallway
- Dual Aspect Lounge/Diner
- Fitted Kitchen
- Two Double Bedrooms
- Bathroom
- Gas Central Heating & Double Glazed
- Fully Enclosed Gardens with Multi Car Driveway
- Garage & Sunroom
- Early Viewing Advised