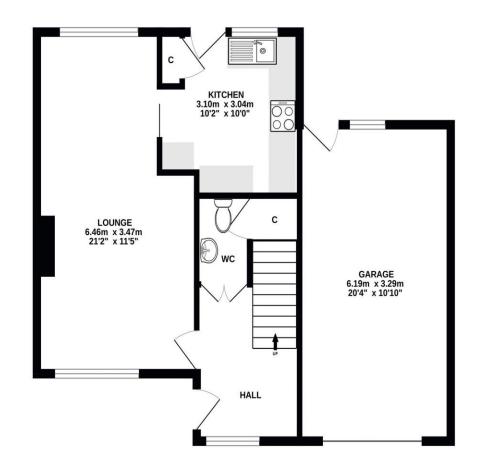

Mon to Fri: 9am – 5:30pm

Sat: 10am – 2pm

Sun: 10am – 2pm

GROUND FLOOR 1ST FLOOR

## ALL SIZES TAKEN AT WIDEST POINTS

Whilst every attempt has been made to ensure the accuracy of the floorplan contained here, measurements of doors, windows, rooms and any other items are approximate and no responsibility is taken for any error, omission or mis-statement. This plan is for illustrative purposes only and should be used as such by any prospective purchaser. The services, systems and appliances shown have not been tested and no guarantee as to their operability or efficiency can be given.

Made with Metropix ©2023

Donald Ross Residential, unlike most estate agents who are part of a franchise group or PLC, are privately owned and completely independent. Independence allows us to offer our clients a genuinely personal service geared solely towards the very best advice and assistance when selling your home. Donald Ross Residential was formed in 1985 and is one of Ayrshire's longest established estate agents. With a highly qualified and experienced team, Donald Ross Residential is the Estate Agent of choice when you are considering buying or selling your home. Donald Ross Residential is proud to be members of The Property Ombudsman for Estate Agents.