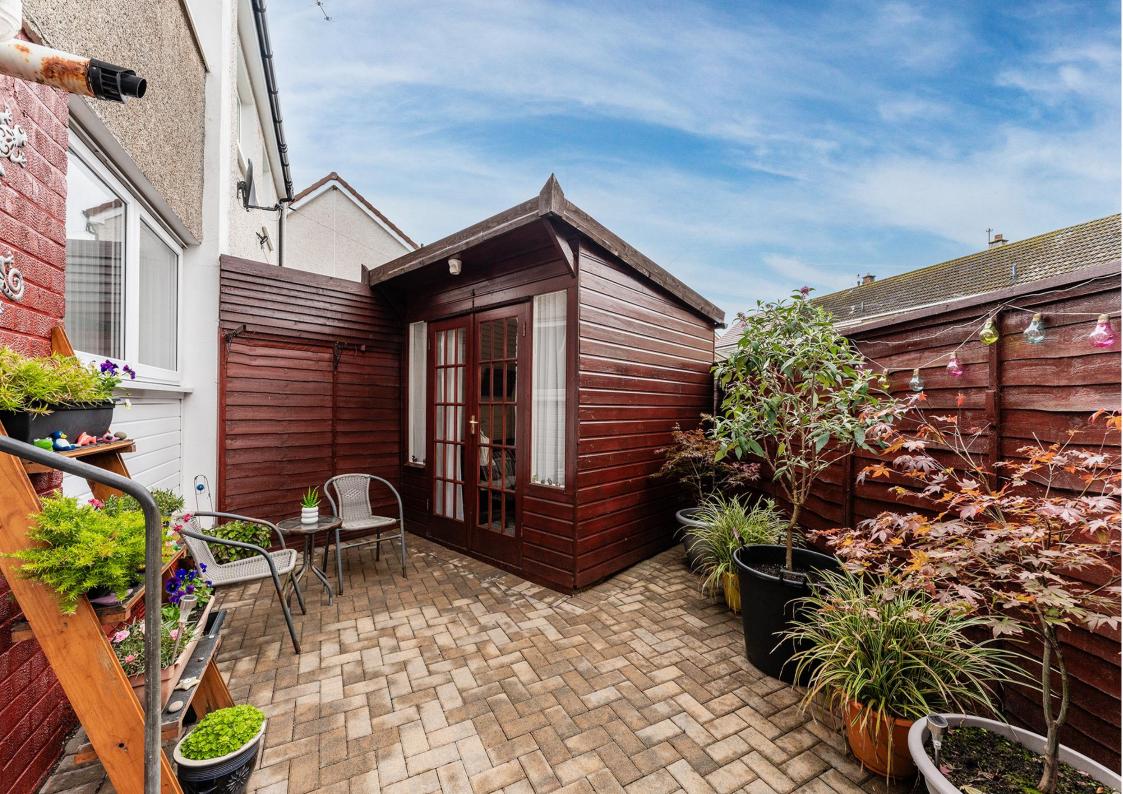

## 2, Auchans Drive, Kilmarnock, KA2 9EF

Donald Ross are delight to present to the market this two bedroom semi detached villa set on a large well manicured plot with multi car driveway, garage & sunroom to the rear.

- Popular Residential Area
- Reception Hallway
- Dual Aspect Lounge/Diner
- Fitted Kitchen
- Two Double Bedrooms
- Bathroom
- Gas Central Heating & Double Glazed
- Fully Enclosed Gardens with Multi Car Driveway
- Garage & Sunroom
- Early Viewing Advised