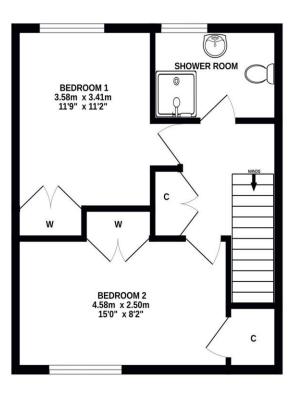

Mon to Fri: 9am – 5:30pm

Sat: 10am – 2pm

Sun: 10am – 2pm

GROUND FLOOR 1ST FLOOR

## ALL SIZES TAKEN AT WIDEST POINTS

Whilst every attempt has been made to ensure the accuracy of the floorplan contained here, measurements of doors, windows, rooms and any other items are approximate and no responsibility is taken for any error, omission or mis-statement. This plan is for illustrative purposes only and should be used as such by any prospective purchaser. The services, systems and appliances shown have not been tested and no guarantee as to their operability or efficiency can be given.

Made with Metropix ©2023

Donald Ross Residential, unlike most estate agents who are part of a franchise group or PLC, are privately owned and completely independent. Independence allows us to offer our clients a genuinely personal service geared solely towards the very best advice and assistance when selling your home. Donald Ross Residential was formed in 1985 and is one of Ayrshire's longest established estate agents. With a highly qualified and experienced team, Donald Ross Residential is the Estate Agent of choice when you are considering buying or selling your home. Donald Ross Residential is proud to be members of The Property Ombudsman for Estate Agents.